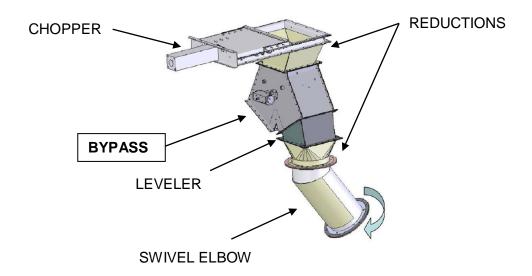

#### **ACCESSORIES**

Domfesa bypasses have a wide variety of accessories, such as: standard hoppers or custom-designed hoppers, sliders, reductions and complex output geometries, among others.