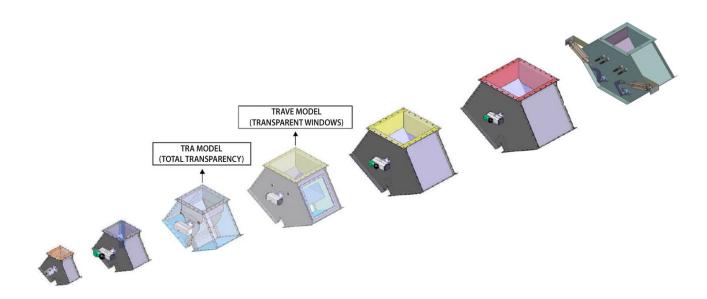

## **HIS DESIGN**

We manufacture with different materials, always adapting our designs to the requirements presented by our clients. We mainly work with stainless steel, carbon steel, anti-wear steel and polycarbonate; that allows a total or partial transparency of the system, so that the material that circulates inside is visible.

#### **FEATURES**

- Bypass / tripass-gearbox made of carbon steel, stainless steel, polycarbonate or anti-wear.
- Composed of screwed parts, industrialized designs, being able to change any
  worn part for a new one by means of screws or combine different accessories in
  the same way.
- Possibility of partial or complete transparency
- It is coupled to the modular market system.
- Adaptable to all kinds of conduits, sections, routes and geometries.
- Stock for spare parts and maintenance.