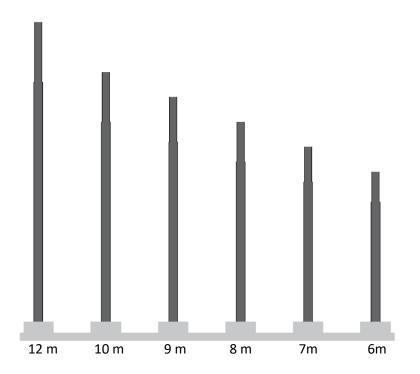

Within the Domfesa design range, there are different models manufactured to standard measurements and heights.

In addition, our team has developed a parametric control system that adapts to the most demanding needs of our clients, guaranteeing absolute functionality. In Domfesa we have developed a fixed-rotational support system that complements and evolves the classic flag support, with reliability and strict quality, the Domfesa support is versatile, adaptable to climate and driving infrastructure presented by our customers.