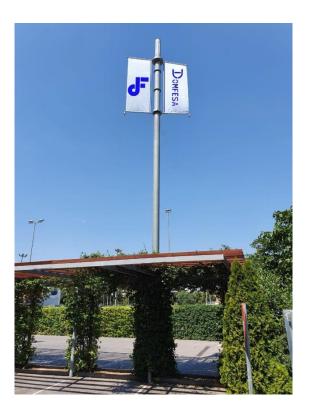

## FIXED OR ROTARY MASTS AND SUPPORTS

Domfesa flagpoles and accessories are manufactured according to the established regulations and meet the strict quality standards with stainless steel in glossy, matt or painted finish.